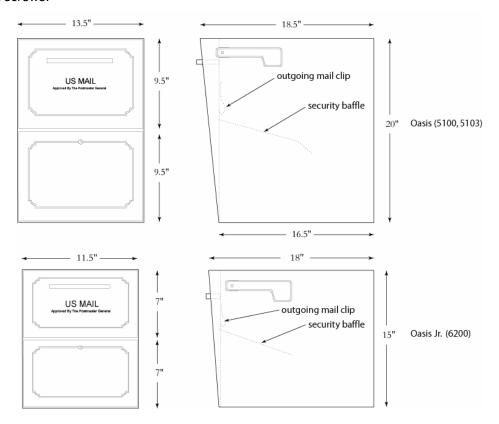

# **Other Characteristics**

- P-Type door seals prevent rain and dust from entering the mail storage compartment.
- All installation hardware and instructions are included.
- Drop Box does not include outgoing mail clip, outgoing mail flag, or "US Mail" embossing on the access door.
- Two sizes available as shown below.